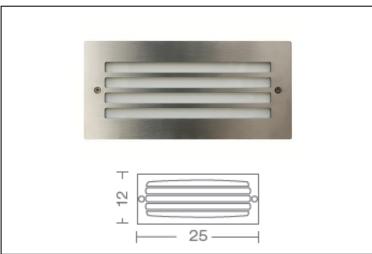

## **Brick Light**

Article 413L6HM

Product type wall recessed

Body material

Die-casting aluminium EN47100, prior the painting process, washed with stones. Painting made by polyester powder with high resistant against oxidation. Ring in die-casting aluminium EN47100

Tempered glass diffuser in sand blasted finish 4mm thick and silicon gasket.

Screws in A2 stainless steel

Recessed box is in a high density polyethylene with a security ring in nylon material loaded with 30% glass fibre.

Ring in stainless steel AISI 316L 4mm thick

IK03 IP65 Powered by Citizen Electronics CLL130 6W 600lm 3000°K RA80

Tranformer GE - IP67

Dimmable: NO