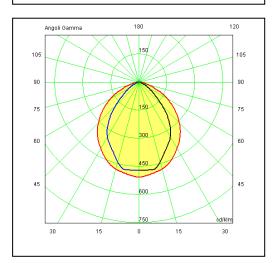

## Technical data sheet

All right reserved Landa illuminotecnica S.p.A. will reserve to change the specific note without any written notice.



## **Brick Light**

Article 413L6HM

Product type wall recessed

Body material

Die-casting aluminium EN47100, prior the painting process, washed with stones. Painting made by polyester powder with high resistant against oxidation. Ring in die-casting aluminium EN47100

Tempered glass diffuser in sand blasted finish 4mm thick and silicon gasket.

Screws in A2 stainless steel

Recessed box is in a high density polyethylene with a security ring in nylon material loaded with 30% glass fibre.

Ring in stainless steel AISI 316L 4mm thick

IK03 IP65 Powered by Citizen Electronics CLL130 6W 600lm 3000°K RA80

Tranformer GE - IP67

Dimmable: NO